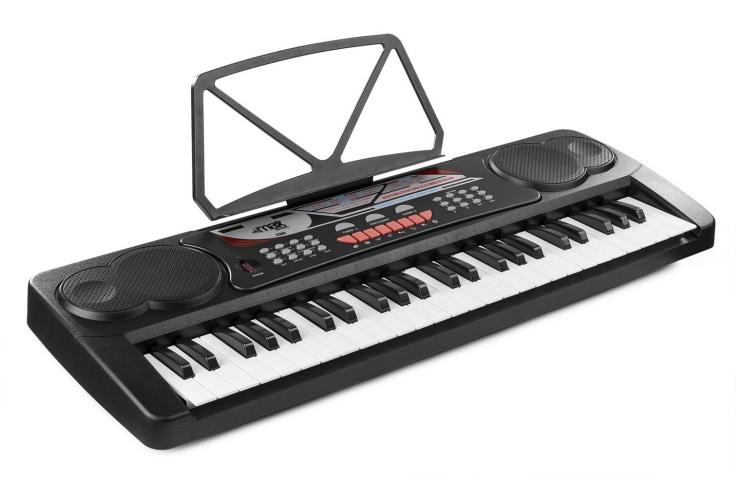

## KB8 Electronic Keyboard 49-key

Ref. nr.: 130.090

## Supplied contents:

- Max Music KB8 keyboard
- Power supply
- Music sheet stand

FOR the full manual, please refer to the KB8 product page on the TRONIOS website. From here you can select the "downloads" section to retrieve the full manual in your preferred language.