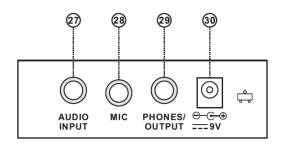

### CONNECTIONS

#### 27. AUDIO INPUT

Turn off the keyboard and external audio device of choice. Connect one end of the audio cable to the INPUT port on the rear panel of the keyboard, connect the other end to the audio port of the device.

#### 28. MICROPHONE INPUT

Connect a microphone to the MIC port to sing while playing the keyboard.

#### 29. HEADPHONES/OUTPUT

When connecting headphones to the PHONES/OUTPUT port, the loudspeaker will be disenabled automatically. You can perform without disturbing others and other disturbing you.

#### 30. DC 9V INPUT

Socket for plugging in the supplied power adapter.