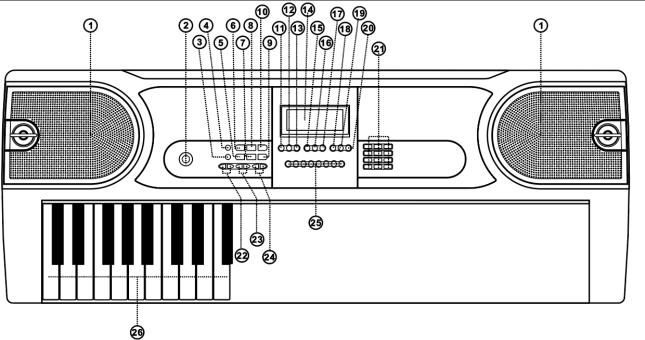

### CONTROLS

#### 1. SPEAKERS

Loudspeakers to reproduce the sound of the music played. Sound level is determined on the basis of the volume setting.

### 2. POWER ON/OFF

Switch to turn the keyboard on or off.

#### 3. FINGERED CHORD

In this mode, you play the individual notes of the chord in your left hand. Under the state that the rhythm is activated, press [Fingered Chord]. After the "FIN" shows on the display, you can play a fingered chord on the keys in the chord zone of the keyboard. Press [Fingered Chord] again, "FIN" will disappear from the display. The fingered chord function will be disenabled.

### 4. SINGLE CHORD

Under the state that the rhythm is activated, press [Single Chord]. After "SIN" shows on the display, you can play a single chord on the keys in the chord zone of the keyboard. Press [Single Chord] again, "SIN" will disappear from the display. The single chord function will be disenabled.

#### 5. RECORD

Press [Record] to enable the recording function, "REC" will show on the display. In this mode all played notes will be recorded. When storage is full, "REC" will flash on the display and recording will stop automatically. Press [Play] to playback the recorded notes, "PLAY" will show on the screen. On completion of playback, "REC" will show on the display. You can record a new rhythm, or you can press [Play] to playback the recorded rhythm.

### 6. START/STOP

Press to start or stop playing selected program.

#### 7. PROGRAM

Press [Program] to enable the rhythm programming function, "PRG" will show on the display and the keyboard percussion will be activated. In this mode, you can create custom rhythms by playing the corresponding percussion key. 32 Percussions can be recorded at maximum, after that "PRG" will flash on the screen and programming will stop automatically. Press [Play] to playback the programming rhythm. Press [Start/Stop] or press [Program] again to disenable the programming function. All recorded rhythms will be removed.

#### 8. SYNC

When in rhythm mode, press [Sync]. "SYN" will show on the display. Play any key in the chord key zone (the 1st-19th key, from left) to activate the accomp rhythm.

#### 9. PLAY

Press to playback recorded notes or rhythms.

### 10. FILL-IN

Press the Fill In button to add a fill to the accompaniment rhythm of your song. The fill played is determined by accompaniment rhythm selected. After the fill, the selected accompaniment rhythm will continue playing. The Fill In function can be used as often as desired.

#### 11. KEYBOARD PERCUSSION

This Keyboard provides 61 kinds of **keyboard** percussions. Press [Percussion] to turn the keyboard into percussion keyboard, and each key corresponds to one percussion instrument. Press this button again to disenable the keyboard percussion function.

#### 12. SUSTAIN

Press [Sustain], "SUS" will show on the display. The sustain effect will be activated. Press this button again, "SUS" will disappear from the display. The sustain effect will be disenabled.

#### 13. VIBRATO

Press the [Vibrato] button, "VIB" will show on the display. The vibrato effect will be activated. Press this button again, "VIB" will disappear from the display. The vibrato effect will be disenabled.

#### 14. LCD DISPLAY

Displays current mode, notes to play, rhythm, tempo, etc.

#### 15. ONE-KEY TRAINING

Press [One Key] to enable the single key training function, "LEARN", "SONG" and the song number will show on the display. Press "+"/"-" button to select the song to be learned. One key training aims at duration learning, and there is no requirement on pitch or creativeness. This mode allows for mistakes when playing the keys, but the keyboard still plays correct notes and the display will show the correct notes. After one song is finished, repeat the current song to be learned. Press [Start/Stop] or press the [One Key] button to disenable the training function.

### **16. FOLLOW TRAINING**

Press [Follow] to enable the follow function, "LEARN", "SONG" and the song number will show on the display. Press "+"/"-" button to select the song to be learned. With [Follow] training, you can learn by following the correct playing notes. You can also learn by following the notes shown on the display. The program will wait for you to play the correct note before it moves to the next one. Notes: In this mode, the Keyboard plays only the correct notes and gives no response to the wrong notes. Press [Start/Stop] or press [Follow] to disenable the training function.

### 17. ENSEMBLE TRAINING

Press [Ensemble] to enable the ensemble function, "LEARN", "SONG" and the song number will show on the display. Press "+"/"-" button to select the song to be learned. The Ensemble training aims at the correct and comprehensive learning of the song duration and notes. The keynote will be shielded for ensemble and you need to play the correct note according to the correct duration of the song. If you fail to play within 3 seconds, the keyboard will automatically play the correct note. After one song is finished, repeat the current song to be learned. Press the [Start/Stop] button or press [Ensemble] to disenable the training function.

### 18. TIMBRE

Press [Timbre] to enable the tone selection function. The Tone is defaulted to be "000", and it can be adjusted by pressing the corresponding number buttons or pressing the "+" /"-"button.

#### **19. RHYTHM**

Rhythm selection:

This Keyboard provides 255 rhythms ("000" to "254") for your selection. The rhythm is defaulted to be "000". Press [Rhythm], "RHYM" will show on the display. Press the numeric keys or the "+"/"-" buttons to select other rhythms. Rhythm enabling:

#### 21. NUM PAD

Numeric keys to enter an accurate value.

### 22. MASTER VOLUME

Press [Master Vol +] or [Master Vol -] to raise or lower the master volume. Press both simultaneously to reset to default value of "10".

#### 23. ACCOM VOLUME

Press [Accomp Vol +] or [Accomp Vol -] to raise or lower the accomp volume. Press both simultaneously to reset to default value of "10".

#### **24. TEMPO**

Press the tempo button to call up the tempo value, then use the number pad to enter the desired value. Use the [+] and [-] buttons to raise or lower tempo by 1 value. If tempo is defaulted to be 120 tempo/min, press [Tempo +] or [Tempo -] to increase or decrease the tempo speed. Press the two buttons simultaneously may reset to the default value of 120 tempo/min.

#### 25. PERCUSSIONS

This Keyboard provides 8 kinds of <u>panel</u> percussions. Press one of eight to play the corresponding percussion. Percussion instruments can be added to enhance the atmosphere as required.

### **26. CHORD ZONE**

Chord key zone (1st-19th key from left).