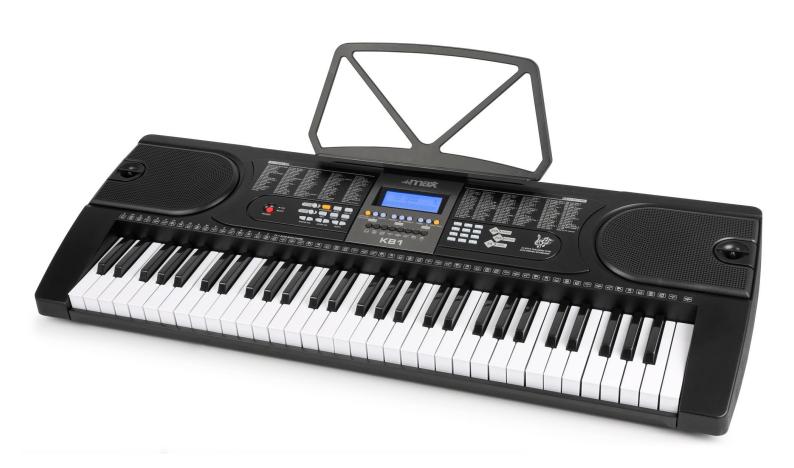

# **KB1 Electronic Keyboard 61-key**

Ref. nr.: 130.100

#### Supplied contents:

- MAX Music KB1 keyboard
- Power supply
- Music sheet stand

# **CONTROLS**

#### 1. SPEAKERS

Loudspeakers to reproduce the sound of the music played. Sound level is determined on the basis of the volume setting.

#### 2. POWER ON/OFF

Switch to turn the keyboard on or off.

#### 14. LCD DISPLAY

Displays current mode, notes to play, rhythm, tempo, etc.

#### **26. CHORD ZONE**

Chord key zone (1st-19th key from left).