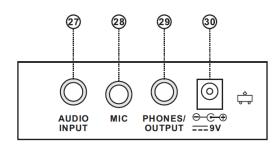

# CONNECTIONS

#### 27. AUDIO INPUT

Turn off the keyboard and external audio device of choice. Connect one end of the audio cable to the INPUT port on the rear panel of the keyboard, connect the other end to the audio port of the device.

#### 28. MICROPHONE INPUT

Connect a microphone to the MIC port to sing while playing the keyboard.

#### 29. HEADPHONES/OUTPUT

When connecting headphones to the PHONES/OUTPUT port, the loudspeaker will be disenabled automatically. You can perform without disturbing others and other disturbing you.

#### 30. DC 9V INPUT

Socket for plugging in the supplied power adapter.