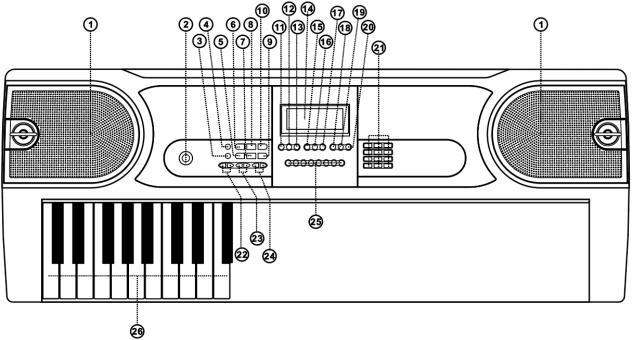

# **CONTROLS**

#### 1. SPEAKERS

Loudspeakers to reproduce the sound of the music played. Sound level is determined on the basis of the volume setting.

#### 2. POWER ON/OFF

Switch to turn the keyboard on or off.

#### 3. FINGERED CHORD

In this mode, you play the individual notes of the chord in your left hand. Under the state that the rhythm is activated, press [Fingered Chord]. After the "FIN" shows on the display, you can play a fingered chord on the keys in the chord zone of the keyboard. Press [Fingered Chord] again, "FIN" will disappear from the display. The fingered chord function will be disenabled.

#### 4. SINGLE CHORD

Under the state that the rhythm is activated, press [Single Chord]. After "SIN" shows on the display, you can play a single chord on the keys in the chord zone of the keyboard. Press [Single Chord] again, "SIN" will disappear from the display. The single chord function will be disenabled.

#### 5. RECORD

Press [Record] to enable the recording function, "REC" will show on the display. In this mode all played notes will be recorded. When storage is full, "REC" will flash on the display and recording will stop automatically. Press [Play] to playback the recorded notes, "PLAY" will show on the screen. On completion of playback, "REC" will show on the display. You can record a new rhythm, or you can press [Play] to playback the recorded rhythm.

#### 6. START/STOP

Press to start or stop playing selected program.

#### 7. PROGRAM

Press [Program] to enable the rhythm programming function, "PRG" will show on the display and the keyboard percussion will be activated. In this mode, you can create custom rhythms by playing the corresponding percussion key. 32 Percussions can be recorded at maximum, after that "PRG" will flash on the screen and programming will stop automatically. Press [Play] to playback the programming rhythm. Press [Start/Stop] or press [Program] again to disenable the programming function. All recorded rhythms will be removed.

#### 8. SYNC

When in rhythm mode, press [Sync]. "SYN" will show on the display. Play any key in the chord key zone (the 1st-19th key, from left) to activate the accomp rhythm.

#### 9. PLAY

Press to playback recorded notes or rhythms.

#### 10. FILL-IN

Press the Fill In button to add a fill to the accompaniment rhythm of your song. The fill played is determined by accompaniment rhythm selected. After the fill, the selected accompaniment rhythm will continue playing. The Fill In function can be used as often as desired.

#### 11. KEYBOARD PERCUSSION

This Keyboard provides 61 kinds of **keyboard** percussions. Press [Percussion] to turn the keyboard into percussion keyboard, and each key corresponds to one percussion instrument. Press this button again to disenable the keyboard percussion function.

#### 12. SUSTAIN

Press [Sustain], "SUS" will show on the display. The sustain effect will be activated. Press this button again, "SUS" will disappear from the display. The sustain effect will be disenabled.

#### 13 VIRRATO

Press the [Vibrato] button, "VIB" will show on the display. The vibrato effect will be activated. Press this button again, "VIB" will disappear from the display. The vibrato effect will be disenabled.

#### 14. LCD DISPLAY

Displays current mode, notes to play, rhythm, tempo, etc.

#### **15. ONE-KEY TRAINING**

Press [One Key] to enable the single key training function, "LEARN", "SONG" and the song number will show on the display. Press "+"/"-" button to select the song to be learned. One key training aims at duration learning, and there is no requirement on pitch or creativeness. This mode allows for mistakes when playing the keys, but the keyboard still plays correct notes and the display will show the correct notes. After one song is finished, repeat the current song to be learned. Press [Start/Stop] or press the [One Key] button to disenable the training function.

#### **16. FOLLOW TRAINING**

Press [Follow] to enable the follow function, "LEARN", "SONG" and the song number will show on the display. Press "+"/"-" button to select the song to be learned. With [Follow] training, you can learn by following the correct playing notes. You can also learn by following the notes shown on the display. The program will wait for you to play the correct note before it moves to the next one. Notes: In this mode, the Keyboard plays only the correct notes and gives no response to the wrong notes. Press [Start/Stop] or press [Follow] to disenable the training function.

#### 17. ENSEMBLE TRAINING

Press [Ensemble] to enable the ensemble function, "LEARN", "SONG" and the song number will show on the display. Press "+"/"-" button to select the song to be learned. The Ensemble training aims at the correct and comprehensive learning of the song duration and notes. The keynote will be shielded for ensemble and you need to play the correct note according to the correct duration of the song. If you fail to play within 3 seconds, the keyboard will automatically play the correct note. After one song is finished, repeat the current song to be learned. Press the [Start/Stop] button or press [Ensemble] to disenable the training function.

# 18. TIMBRE

Press [Timbre] to enable the tone selection function. The Tone is defaulted to be "000", and it can be adjusted by pressing the corresponding number buttons or pressing the "+" /"-"button.

#### **19. RHYTHM**

Rhythm selection:

This Keyboard provides 255 rhythms ("000" to "254") for your selection. The rhythm is defaulted to be "000". Press [Rhythm], "RHYM" will show on the display. Press the numeric keys or the "+"/"-" buttons to select other rhythms. Rhythm enabling:

# 20. DEMO SONG

This keyboard has 24 stored demo songs ("000" to "023") for your selection. Press [Demo Song] and "SONG" will show on the display. The demo songs will start to play in order. During playing process, press [Demo Song] to play the next demonstration song. Press [Start/Stop] to stop playing. During the playing process, you can also press the num pad buttons or the "+"/"-" buttons to select other demonstration songs. The selected demonstration song will then play repeatedly.

#### 21. NUM PAD

Numeric keys to enter an accurate value.

#### 22. MASTER VOLUME

Press [Master Vol +] or [Master Vol -] to raise or lower the master volume. Press both simultaneously to reset to default value of "10".

#### 23. ACCOM VOLUME

Press [Accomp Vol +] or [Accomp Vol -] to raise or lower the accomp volume. Press both simultaneously to reset to default value of "10".

#### **24. TEMPO**

Press the tempo button to call up the tempo value, then use the number pad to enter the desired value. Use the [+] and [-] buttons to raise or lower tempo by 1 value. If tempo is defaulted to be 120 tempo/min, press [Tempo +] or [Tempo -] to increase or decrease the tempo speed. Press the two buttons simultaneously may reset to the default value of 120 tempo/min.

#### 25. PERCUSSIONS

This Keyboard provides 8 kinds of <u>panel</u> percussions. Press one of eight to play the corresponding percussion. Percussion instruments can be added to enhance the atmosphere as required.

#### **26. CHORD ZONE**

Chord key zone (1st-19th key from left).