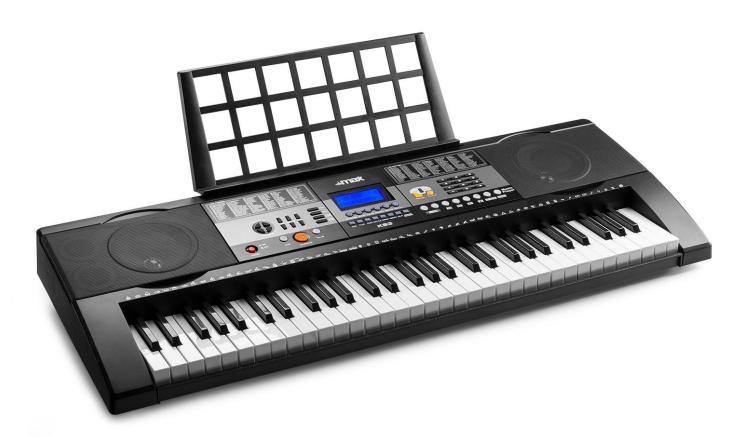

## KB3 Electronic Keyboard Touch 61-key

Ref. nr.: 130.106

Supplied contents:

- Max Music KB3 touch keyboard
- Power supply
- Music sheet stand

For the full manual, please refer to the KB3 product page on the TRONIOS website. From here you can select the "downloads" section to retrieve the full manual in your preferred language.