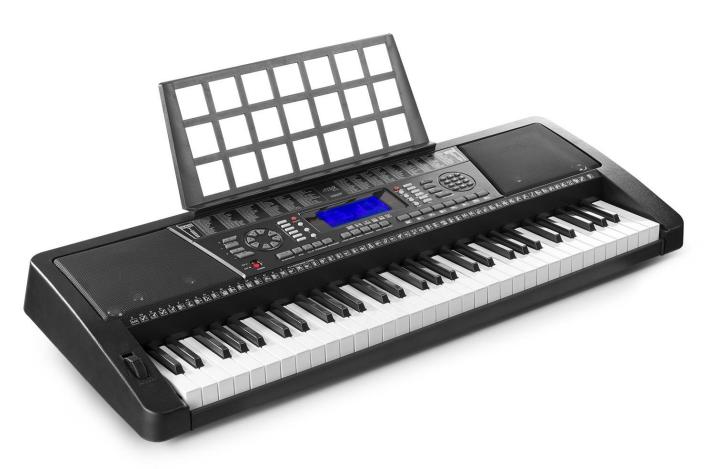

### CONTROLS

#### 1. SPEAKERS

- Loudspeakers to reproduce the sound of the music played. Sound level is determined on the basis of the volume setting.
- 2. POWER ON/OFF
- Switch to turn the keyboard on or off. 3. MASTER VOLUME

Press [MASTER VOL +] or [MASTER VOL -] to raise or lower the master volume. Press both simultaneously to reset to default value.

#### 4. RHYTHM VOLUME

Press [RHYTHM +] or [RHYTHM VOL -] to raise or lower the rhythm volume. Press both simultaneously to reset to default value.

#### 5. VIBRATO

Press the [VIBRATO▲] or [VIBRATO▼] buttons to set vibrato level from "001" to "008". Press the two buttons simultaneously to reset to the default value.

#### 6. TEMPO

Press the [TEMPO▲] or [TEMPO▼] buttons adjust the tempo. Press the two buttons simultaneously to reset to the default value.

#### 7. CHORD VOLUME

Press the [CHORD VOL▲] or [CHORD VOL▼] buttons adjust the chord volume. Press the two buttons simultaneously to reset to the default value.

#### 8. TRANSPOSE

Press [TRANSPOSE ▲] or [TRANSPOSE ▼] to transpose the tone of the notes. The transpose may be adjusted from "-6" to "+6". Pressing the two buttons simultaneously resets transpose to the default value.

#### 9. CHORD MAT

You can add decoration to your performance by pressing any of these buttons to punch in special sounds.

#### 10. MEMORY

With the status memory function, you can save tone, rhythm, tempo and other parameters for fast shifting during playing. This keyboard is equipped with 3 saving slots, which can be called at any time during playing. Set tone, rhythm, tempo and chord as required and press the [MEMORY] button. Select [MEMORY 1] to [MEMORY 3] to save the current status.

#### 11. LCD DISPLAY

Displays current mode, notes to play, rhythm, tempo, etc.

#### 12. DEMO SONG

This keyboard has 65 stored demo songs ("000" to "064") for your selection. Press [DEMO SONG] and the demo songs will start to play in sequence. During playing process, press [DEMO SONG] to play the next demonstration song. Press [START/STOP] to stop playing. During the playing process, you can also press the num pad buttons or the "+"/"-" buttons to select other demonstration songs. The selected demonstration song will then play repeatedly.