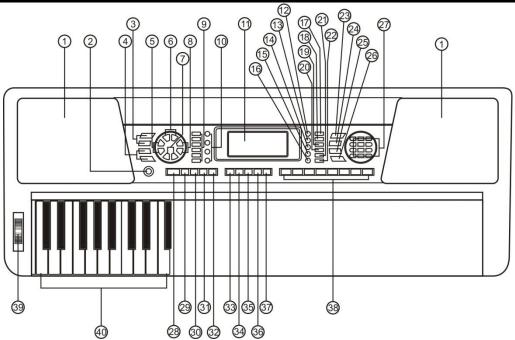

### CONTROLS

#### 1. SPEAKERS

- Loudspeakers to reproduce the sound of the music played. Sound level is determined on the basis of the volume setting.
- 2. POWER ON/OFF
- Switch to turn the keyboard on or off. 3. MASTER VOLUME

Press [MASTER VOL +] or [MASTER VOL -] to raise or lower the master volume. Press both simultaneously to reset to default value.

#### 4. RHYTHM VOLUME

Press [RHYTHM +] or [RHYTHM VOL -] to raise or lower the rhythm volume. Press both simultaneously to reset to default value.

#### 5. VIBRATO

Press the [VIBRATO▲] or [VIBRATO▼] buttons to set vibrato level from "001" to "008". Press the two buttons simultaneously to reset to the default value.

#### 6. TEMPO

Press the [TEMPO▲] or [TEMPO▼] buttons adjust the tempo. Press the two buttons simultaneously to reset to the default value.

#### 7. CHORD VOLUME

Press the [CHORD VOL▲] or [CHORD VOL▼] buttons adjust the chord volume. Press the two buttons simultaneously to reset to the default value.

#### 8. TRANSPOSE

Press [TRANSPOSE ▲] or [TRANSPOSE ▼] to transpose the tone of the notes. The transpose may be adjusted from "-6" to "+6". Pressing the two buttons simultaneously resets transpose to the default value.

#### 9. CHORD MAT

You can add decoration to your performance by pressing any of these buttons to punch in special sounds.

#### 10. MEMORY

With the status memory function, you can save tone, rhythm, tempo and other parameters for fast shifting during playing. This keyboard is equipped with 3 saving slots, which can be called at any time during playing. Set tone, rhythm, tempo and chord as required and press the [MEMORY] button. Select [MEMORY 1] to [MEMORY 3] to save the current status.

#### 11. LCD DISPLAY

Displays current mode, notes to play, rhythm, tempo, etc.

#### 12. DEMO SONG

This keyboard has 65 stored demo songs ("000" to "064") for your selection. Press [DEMO SONG] and the demo songs will start to play in sequence. During playing process, press [DEMO SONG] to play the next demonstration song. Press [START/STOP] to stop playing. During the playing process, you can also press the num pad buttons or the "+"/"-" buttons to select other demonstration songs. The selected demonstration song will then play repeatedly.

#### 13. ONE-KEY TRAINING

Press [ONE KEY] to enable the single key training function. Press "+"/"-" button to select the song to be learned. One key training aims at duration learning, and there is no requirement on pitch or creativeness. This mode allows for mistakes when playing the keys, but the keyboard still plays correct notes and the display will show the correct notes. After one song is finished, repeat the current song to be learned. Press the [ONE KEY] button to disenable the training function.

#### 14. GUIDE

Press [GUIDE] to enable the ensemble function. Press "+"/"-" button to select the song to be learned. The Ensemble training aims at the correct and comprehensive learning of the song duration and notes. The keynote will be shielded for ensemble and you need to play the correct note according to the correct duration of the song. If you fail to play within 5 seconds, the keyboard will automatically play the correct note. After one song is finished, repeat the current song to be learned. Press [ENSEMBLE] to disenable the training function.

#### 15. RECORD

Press [REC] to enable the recording function. In this mode all played notes will be recorded. When storage is full, "FULL" will appear on the display and recording will stop automatically. Press [PLAY] to playback the recorded notes. You can record a new rhythm, or you can press [PLAY] to playback the recorded rhythm again.

#### 17. TOUCH

This keyboard has a touch-sensitivity-function, which is activated by default. This functions allows the musician to produce sounds of varying volume by using different intensity when pressing the keys to play notes. Press [TOUCH] to turn off this function, "Touch off" will appear on the LCD screen. Press [TOUCH] again to turn the function back on, "Touch on" will appear on the LCD screen.

#### 18. DUAL

Press [DUAL] to initiate the double timbre function, with "Double On" appearing on the LCD screen. Default setting is the combination of "000" (piano timbre) and "048" (string ensemble 1). To compose your own timbre: first press [TIMBRE 1], then choose a type of timbre on the numeric penal. Press [TIMBRE 2]first, then choose a type of timbre on the numeric penal to set the next. The timbre of the notes is the combination of the two chosen types. Press [DUAL] button again to turn the double timbre function off, "Double Off" will appear on the LCD screen.

#### **19. SUSTAIN**

Press [SUSTAIN] and the sustain effect will be activated. Press this button again and the sustain effect will be disenabled. **20. PERCUSSION** 

This Keyboard provides 61 kinds of <u>keyboard</u> percussions. Press [KEYBOARD PERCUSSION] to turn the keyboard into percussion keyboard, and each key corresponds to one percussion instrument. Press this button again to disenable the keyboard percussion function.

#### 21. SPLIT

Press [SPLIT] to enable the keyboard splitting function. 24 keys on the left of the keyboard will split with the remaining keyboard. While the left keyboard zone will increase by one octave and maintain the original tone, the right keyboard zone will decrease by one octave to maintain the same pitch with the left keyboard zone. The tone of the right keyboard zone can be set as needed so different tones can be played by the left and right keyboard zones at the same time. Press [SPLIT] again to disenable this function.

#### 22. MIDI

Press to toggle to MIDI (Musical Instrument Digital Interface) functionality. Use the MIDI OUT (41) jack to connect the keyboard to a computer.

#### 23. TIMBRE 1

Call for a chosen timbre, saved as "Timbre 1".

#### 24. TIMBRE 2

Call for a chosen timbre, saved as "Timbre 2".

#### 25. RHYTHM

Rhythm selection:

This Keyboard provides 128 rhythms ("000" to "127") for your selection. The rhythm is defaulted to be "000". Press [RHYTHM] to initiate the rhythm selection function. Press the numeric keys or the "+"/"-" buttons to select other rhythms. Rhythm enabling:

#### 26. RHYTHM SHIFT

During the Rhythm playback, press the [RHYTHM SHIFT] button to add variations to your performance. Press the [RHYTHM SHIFT] button again to return to the main rhythm.

#### 27. NUM PAD

Numeric keys to enter an exact value.

28. START/STOP

Press to start or stop playing selected program.

#### **39. PITCH BEND**

Wheel to determine the pitch bend. Turn the wheel forwards to increase the depth of the effect, turn the wheel backwards to decrease the depth of the effect.

#### 40. CHORD SECTION

Chord key zone (1st-19th key from left).