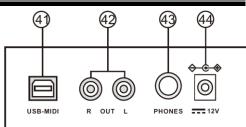

#### 41. USB MIDI OUT

MIDI (Musical Instrument Digital Interface) is a standardized specification for music synthesizers that respond to MIDI messages. You can connect the instrument to a computer via the [USB-MIDI] USB slot and upload your performance to the computer to add up further recording, composing or reediting.

#### 42. AUDIO OUTPUT

You can use the built-in speakers or connect the instrument to the external amplifiers or stereos. When connecting, turn off the switches of both sides and plug the right end of audio cable into either side of [OUT L / R] terminals on rear-panel and the other end to external

#### device. 43. HEADPHONES/OUTPUT

When connecting headphones to the PHONES/OUTPUT port, the loudspeaker will be disenabled automatically. You can perform without disturbing others and others disturbing you.

44. DC 12V INPUT

Socket for plugging in the supplied power adapter.