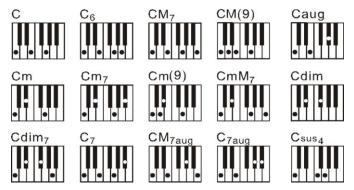

#### 33. CHORD TIMBRE

The instrument features 5 different chord timbres. Press the [CHORD TIMBRE] button successively to change the timbres. **34. SINGLE CHORD** 

Under the state that the rhythm is activated, press [SINGLE]. You can now play a single chord on the keys in the chord zone of the keyboard.

| М                                       | m | 7 | m7 |
|-----------------------------------------|---|---|----|
| C                                       |   |   |    |
| C#                                      |   |   |    |
|                                         |   |   |    |
|                                         |   |   |    |
| E                                       |   |   |    |
| F                                       |   |   |    |
| F# <b>1</b>                             |   |   |    |
| G A A A A A A A A A A A A A A A A A A A |   |   |    |
| G#                                      |   |   |    |
| A                                       |   |   |    |
| A#                                      |   |   |    |
| В                                       |   |   |    |

#### **35. FINGERED CHORD**

In this mode, you play the individual notes of the chord in your left hand. Under the state that the rhythm is activated, press [FINGERED]. You can now play a fingered chord on the keys in the chord zone of the keyboard.