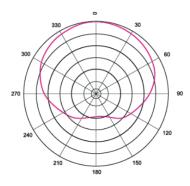

Directivity: Uni-directional Output connections: XLR (3-pin) Frequency Response: 50Hz - 14 KHz

Sensitivity: -52dB (+/-2dB)(0dB=1V/Pa at 1kHz)

Load Impedance: ≥600Ω±30%

This product is subject to the European Waste Electrical and Elec-tronic Equipment Directive (WEEE) in its currently valid version. Do not dispose of your old device with your normal household waste. Dispose of this product through an approved waste disposal firm or through your local waste facility. Comply with the rules and regulations that apply in your country. If in doubt, consult your local waste disposal facility.