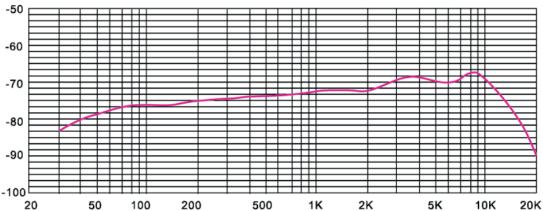

Directivity: Uni-directional Output connections: XLR (3-pin) Frequency Response: 50Hz - 14 KHz

Sensitivity: -52dB (+/-2dB)(0dB=1V/Pa at 1kHz)

Load Impedance: ≥600Ω±30%

This product is subject to the European Waste Electrical and Elec-tronic Equipment Directive (WEEE) in its currently valid version. Do not dispose of your old device with your normal household waste. Dispose of this product through an approved waste disposal firm or through your local waste facility. Comply with the rules and regulations that apply in your country. If in doubt, consult your local waste disposal facility.